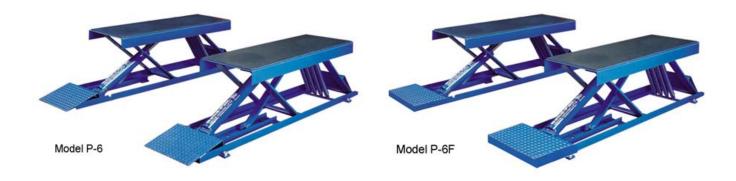

**Brand: Bend-Pak** 

Model: P-6 / P-6F (Flush-Mount Version)

**Description: Pit Lifts** 

The original pad lift system designed for quick-lube facilities. The exclusive clear center design enables quick-lubes to offer fast and easy tire rotations. The flush mount version P-6F provides a clean, in-ground, flush mount appearance. Both lifts come standard with rubber tops and additional rubber lifting blocks.

- Open center design
- Low-profile
- Dual approach design
- 6,000 pound lifting capacity
- Electric/hydraulic power system
- Hands-free safety system
- Rubber lifting blocks included
- Heavy-duty steel channel frame