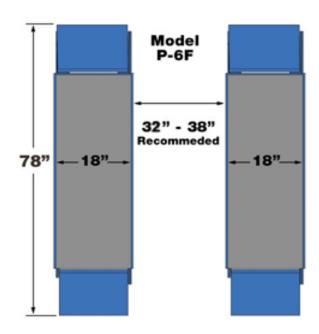

| MODEL                                                                         | P-6                               | P-6F                            |
|-------------------------------------------------------------------------------|-----------------------------------|---------------------------------|
| Style:                                                                        | Low-Rise Pit Lift / Surface Mount | Low-Rise Pit Lift / Flush Mount |
| Lifting Capacity:                                                             | 6,000 lbs. / 2722 Kg.             | 6,000 lbs. / 2722 Kg.           |
| Lifting Height ( Less Lift Blocks ):                                          | 26" / 660 mm.                     | 26" / 660 mm.                   |
| Lifting Height ( With Lift Blocks ):                                          | 29" / 737 mm.                     | 29" / 737 mm.                   |
| Overall Pad Length                                                            | 53" / 1346 mm.                    | 53" / 1346 mm.                  |
| Overall Width                                                                 | 18" / 457 mm.                     | 18" / 457 mm.                   |
| Overall Length                                                                | 81" / 2057 mm.                    | 78" / 1981 mm.                  |
| Lowered Height:                                                               | 4" / 102 mm.                      | 4" / 102 mm.                    |
| Lifting Time:                                                                 | 35 / Seconds                      | 35 / Seconds                    |
| Motor (*)                                                                     | 110-220 VAC / 60 Hz. / 1Ph.       | 110-220 VAC / 60 Hz. / 1Ph.     |
| * Special Voltages Available Upon Request.                                    |                                   |                                 |
| The design, material and specifications are subject to change without notice. |                                   |                                 |