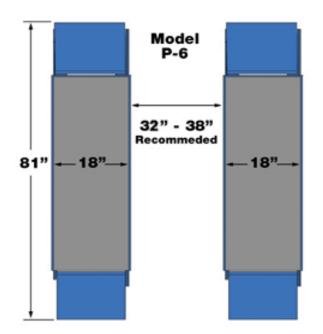

| MODEL                                                                         | P-6                               | P-6F                            |
|-------------------------------------------------------------------------------|-----------------------------------|---------------------------------|
| Style:                                                                        | Low-Rise Pit Lift / Surface Mount | Low-Rise Pit Lift / Flush Mount |
| Lifting Capacity:                                                             | 6,000 lbs. / 2722 Kg.             | 6,000 lbs. / 2722 Kg.           |
| Lifting Height ( Less Lift Blocks ):                                          | 26" / 660 mm.                     | 26" / 660 mm.                   |
| Lifting Height ( With Lift Blocks ):                                          | 29" / 737 mm.                     | 29" / 737 mm.                   |
| Overall Pad Length                                                            | 53" / 1346 mm.                    | 53" / 1346 mm.                  |
| Overall Width                                                                 | 18" / 457 mm.                     | 18" / 457 mm.                   |
| Overall Length                                                                | 81" / 2057 mm.                    | 78" / 1981 mm.                  |
| Lowered Height:                                                               | 4" / 102 mm.                      | 4" / 102 mm.                    |
| Lifting Time:                                                                 | 35 / Seconds                      | 35 / Seconds                    |
| Motor (*)                                                                     | 110-220 VAC / 60 Hz. / 1Ph.       | 110-220 VAC / 60 Hz. / 1Ph.     |
| * Special Voltages Available Upon Request.                                    |                                   |                                 |
| The design, material and specifications are subject to change without notice. |                                   |                                 |